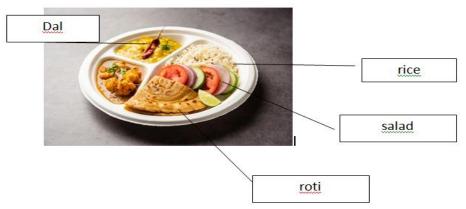

1. From the food item shown in the image, choose and write the names of the following:

- a) The food that provides energy \_\_\_\_\_
- b) The food that is rich in protein \_\_\_\_\_
- 2. Give two examples of each type of fibres.